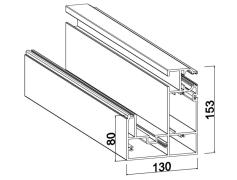

# **BIOCLIMATIC**

CREATE PRIVATE AND SECURE SPACE FOR YOU

WE CAN



















GU 1002 Rails









## CALCULATE STRUCTURE OF BIOCLIMATIC SYSTEMS

|          | Length/mm |      |      |      |      |      |      |      |      |      | BİOCLİMATİC DESIGN  |  |  |
|----------|-----------|------|------|------|------|------|------|------|------|------|---------------------|--|--|
| Width/mm | MIN       | 3000 | 3500 | 4000 | 4500 | 5000 | 5500 | 6000 | 6500 | 7000 |                     |  |  |
|          | 3000      | Α    | Α    | В    | С    | С    | С    | С    | С    | С    | A Carrier Profile C |  |  |
|          | 3500      | Α    | Α    | В    | С    | С    | С    | С    | С    | С    |                     |  |  |
|          | 4000      | Α    | Α    | В    | С    | С    | С    | С    | С    | С    |                     |  |  |
|          | 4500      | Α