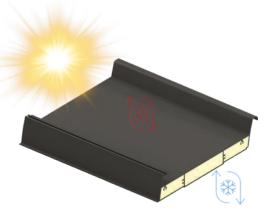

#### **Insulated Panels**

Significantly reduces wastage of hot weather in winter and cold weather in summer Panels can be filled with Polyurethane Foam which provides extra comfort.

### **End-Point-Centered Rotation**

This special rotating technology with its distinguished features provides many advantages like integrity

Stability and sealing by means of end-point-centered operating structure and high pressured power system.