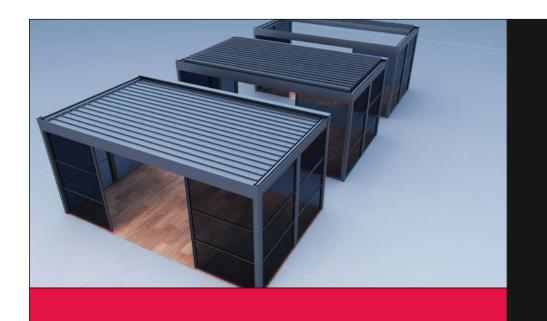

Rainwater or snow from the surface of the panels is directed to the gutters that are installed around the system and is directed into the pipes inside the pillars and finally drained out

The Top View Shows The Three Posisions of The Panels