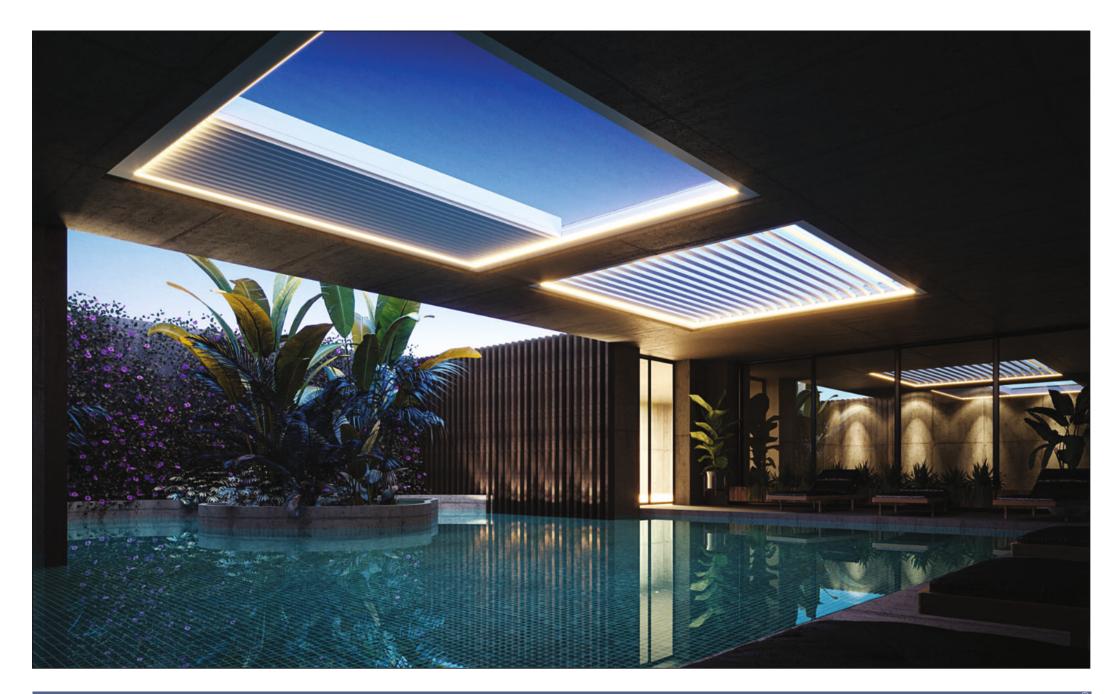

e accumulated

materials falling into your indoor space during the panel rotation.









#### **Insulated Panels**

Significantly reduces wastage of hot weather in winter and cold weather in summer Panels can be filled with Polyurethane Foam which provides extra comfort.







### **End-Point-Centered Rotation**

This special rotating technology with its distinguished features provides many advantages like integrity

Stability and sealing by means of end-point-centered operating structure and high pressured power system.







Rainwater or snow from the surface of the panels is directed to the gutters that are installed around the system and is directed into the pipes inside the pillars and finally drained out





The Top View Shows The Three Posisions of The Panels