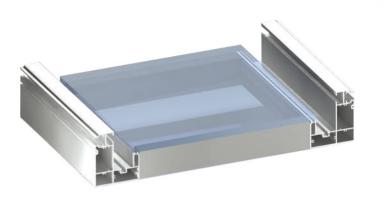

#### **Insulated Panels**

Significantly reduces wastage of hot weather in winter and cold weather in summer Panels can be filled with Polyurethane Foam which provides extra comfort.