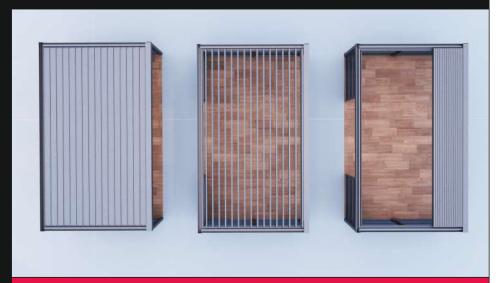

Rainwater or snow from the surface of the panels is directed to the gutters that are installed around the system and is directed into the pipes inside the pillars and finally drained out

The Top View Shows The Three Posisions of The Panels