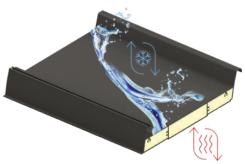

Rainwater or snow from the surface of the panels is directed to the gutters that are installed around the system and is directed into the pipes inside the pillars and finally drained out

The Top View Shows The Three Posisions of The Panels