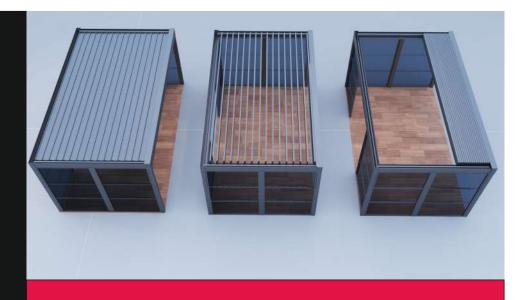

Rainwater or snow from the surface of the panels is directed to the gutters that are installed around the system and is directed into the pipes inside the pillars and finally drained out

The Top View Shows The Three Posisions of The Panels