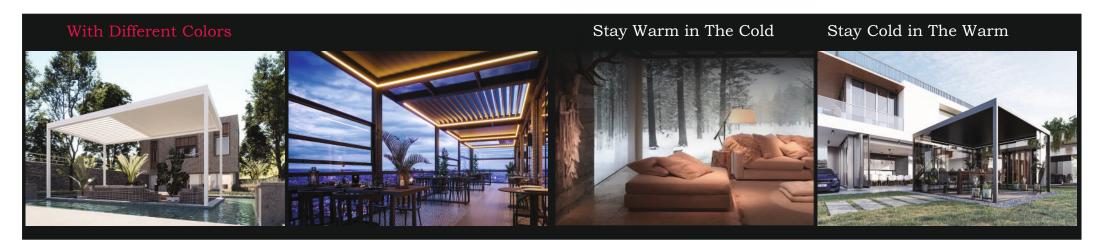

#### **Insulated Panels**

Significantly reduces wastage of hot weather in winter and cold weather in summer Panels can be filled with Polyurethane Foam which provides extra comfort.