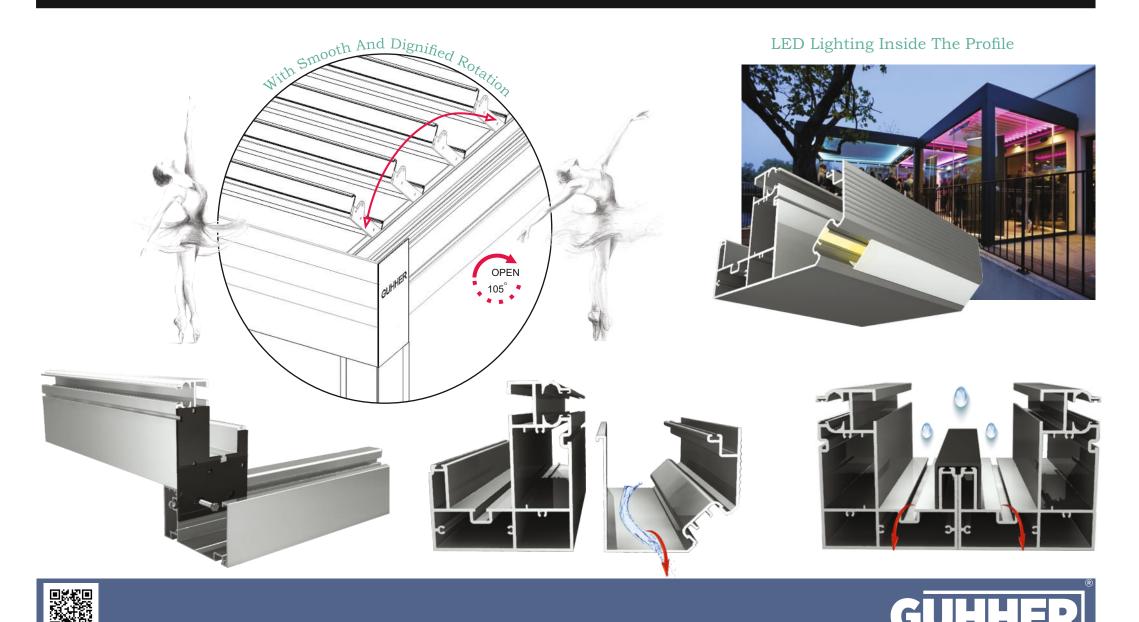

#### STAY CLEAN

The elliptical chamber on top side of the panel prevents the accumulated

materials falling into your indoor space during the panel rotation.

### **End-Point-Centered Rotation**

This special rotating technology with its distinguished features provides many advantages like integrity

Stability and sealing by means of end-point-centered operating structure and high pressured power system.

Rainwater or snow from the surface of the panels is directed to the gutters that are installed around the system and is directed into the pipes inside the pillars and finally drained out

The Top View Shows The Three Posisions of The Panels