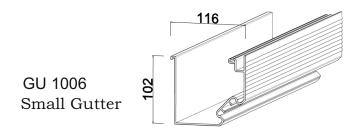

Rainwater or snow from the surface of the panels is directed to the gutters that are installed around the system and is directed into the pipes inside the pillars and finally drained out

The Top View Shows The Three Posisions of The Panels