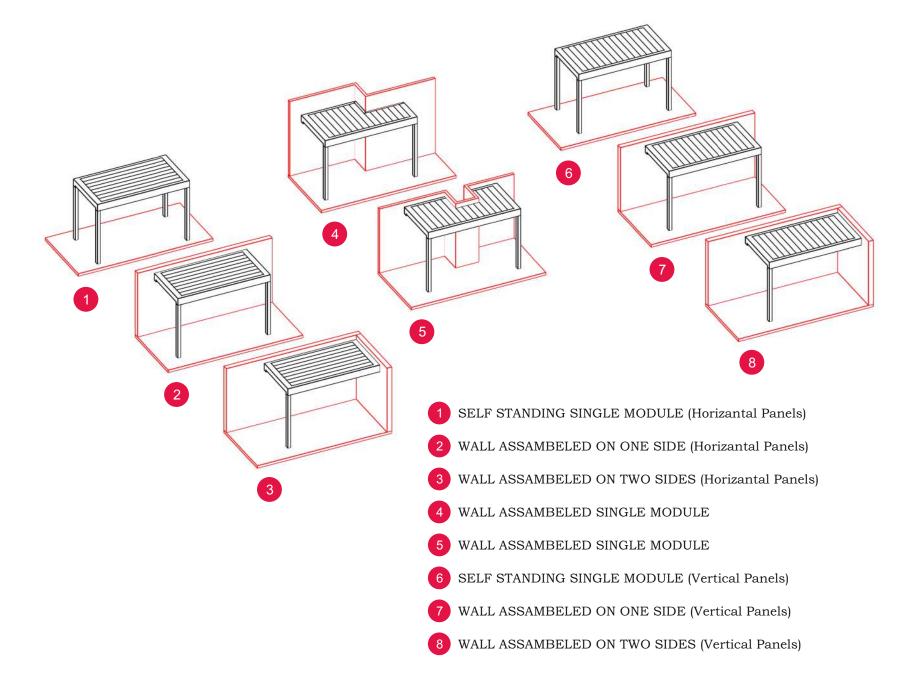

prevents the accumulated

materials falling into your indoor space during the panel rotation.









#### **Insulated Panels**

Significantly reduces wastage of hot weather in winter and cold weather in summer Panels can be filled with Polyurethane Foam which provides extra comfort.







### **End-Point-Centered Rotation**

This special rotating technology with its distinguished features provides many advantages like integrity

Stability and sealing by means of end-point-centered operating structure and high pressured power system.







Rainwater or snow from the surface of the panels is directed to the gutters that are installed around the system and is directed into the pipes inside the pillars and finally drained out





The Top View Shows The Three Posisions of The Panels