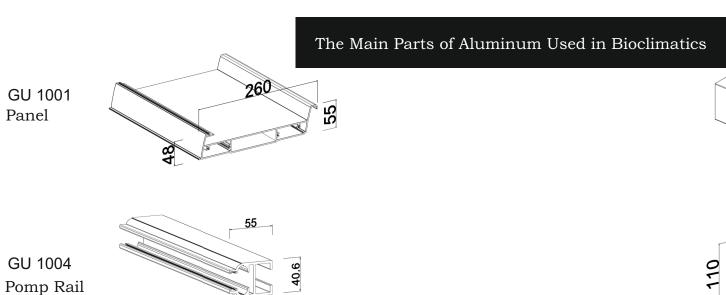

#### STAY CLEAN

The elliptical chamber on top side of the panel prevents the accumulated

materials falling into your indoor space during the panel rotation.

#### **Insulated Panels**

Significantly reduces wastage of hot weather in winter and cold weather in summer Panels can be filled with Polyurethane Foam which provides extra comfort.

### **End-Point-Centered Rotation**

This special rotating technology with its distinguished features provides many advantages like integrity

Stability and sealing by means of end-point-centered operating structure and high pressured power system.