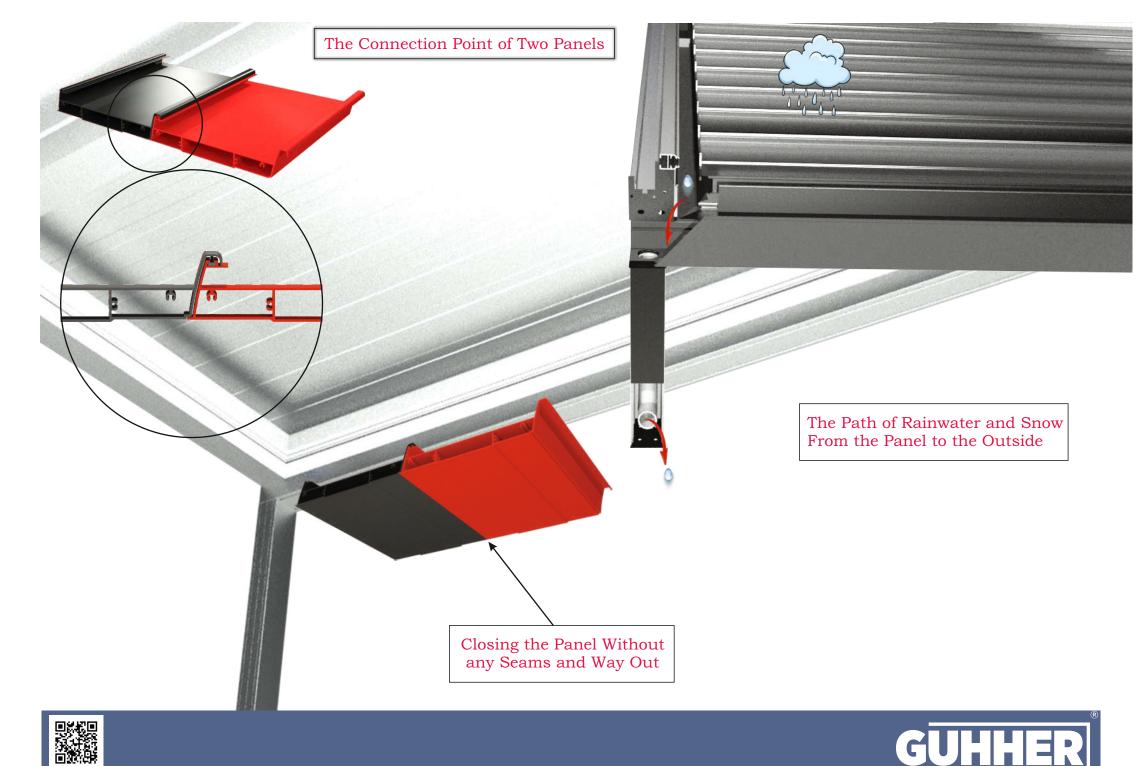

#### STAY CLEAN

The elliptical chamber on top side of the panel prevents the accumulated

materials falling into your indoor space during the panel rotation.

### **End-Point-Centered Rotation**

This special rotating technology with its distinguished features provides many advantages like integrity

Stability and sealing by means of end-point-centered operating structure and high pressured power system.

Rainwater or snow from the surface of the panels is directed to the gutters that are installed around the system and is directed into the pipes inside the pillars and finally drained out

The Top View Shows The Three Posisions of The Panels